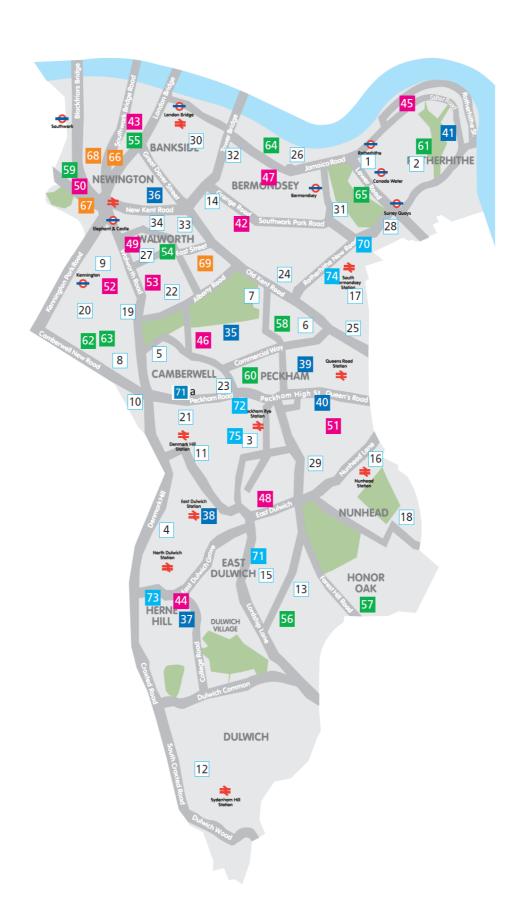

# MAP OF PRIMARY SCHOOLS IN THE BOROUGH

Map of primary schools in Southwark

# **Community primary schools**

- 1 Albion Primary School
- 2 Alfred Salter Primary School
- 3 Bellenden Primary School
- 4 Bessemer Grange Primary School
- 5 Brunswick Park Primary School
- 6 Camelot Primary School
- 7 Cobourg Primary School
- 8 Comber Grove Primary School
- 9 Crampton Primary School
- 10 Crawford Primary School
- 11 Dog Kennel Hill Primary School
- 12 Dulwich Wood Primary School
- 13 Goodrich Primary School
- 14 Grange Primary School
- 15 Heber Primary School
- 16 Hollydale Primary School
- 17 Ilderton Primary School
- 18 Ivydale Primary School
- 19 John Ruskin Primary School
- 20 Keyworth Primary School
- 21 Lyndhurst Primary School
- 22 Michael Faraday Primary School
- 23 Oliver Goldsmith Primary School
- 24 Phoenix Primary School
- 25 Pilgrim's Way Primary School
- 26 Riverside Primary School
- 27 Robert Browning Primary School
- 28 Rotherhithe Primary school
- 29 Rye Oak Primary School
- 30 Snowsfields Primary School
- 31 Southwark Park School
- 32 Tower Bridge Primary School
- 33 Townsend Primary School
- 34 Victory Primary School

# **Academies**

- 35 Angel Oak Academy
- 36 ARK Globe Academy
- 37 Dulwich Hamlet Junior School
- 38 Goose Green Primary School
- 39 Harris Primary Academy, Peckham Park
- 40 John Donne Primary School
- 41 Redriff Primary

# Voluntary aided schools

- 42 Boutcher Church of England Primary School
- 43 The Cathedral School of St Saviour and St Mary Overie
- 44 Dulwich Village C of E Infants' School
- 45 Peter Hills with St Mary's and St Paul's C of E Primary School
- 46 St George's C of E Primary School
- 47 St James' C of E Primary School
- 48 St John's and St Clement's C of E Primary School
- 49 St John's Walworth C of E Primary School
- 50 St Jude's C of E Primary School
- 51 St Mary Magdalene C of E Primary School
- 52 St Paul's C of E Primary School
- 53 St Peter's Walworth C of E Primary School
- 54 English Martyrs' Catholic Primary School
- 55 Saint Joseph's Catholic Primary School, The Borough
- 56 St Anthony's Catholic Primary School
- 57 St Francesca Cabrini Primary School
- 58 St Francis Catholic Primary School
- 59 St George's Cathedral Catholic Primary School
- 60 St James the Great Catholic Primary School
- 61 St John's Catholic Primary School
- 62 St Joseph's Camberwell Catholic Schools' Federation (Infants)
- 63 St Joseph's Camberwell Catholic Schools' Federation (Juniors)
- 64 St Joseph's Catholic Primary School, George Row
- 65 St Joseph's Catholic Primary School, Gomm Road

#### **Foundation schools**

- 66 Charles Dickens Primary School
- 67 Charlotte Sharman Primary School
- 68 Friars Primary Foundation School
- 69 Surrey Square Primary School

# Free schools

- 70 Galleywall Primary City of London Academy
- 71 Harris Primary Academy East Dulwich
- 72 Harris Primary Free School Peckham
- 73 Judith Kerr Free School
- 74 Southwark Primary Free School
- 5 The Belham Primary School